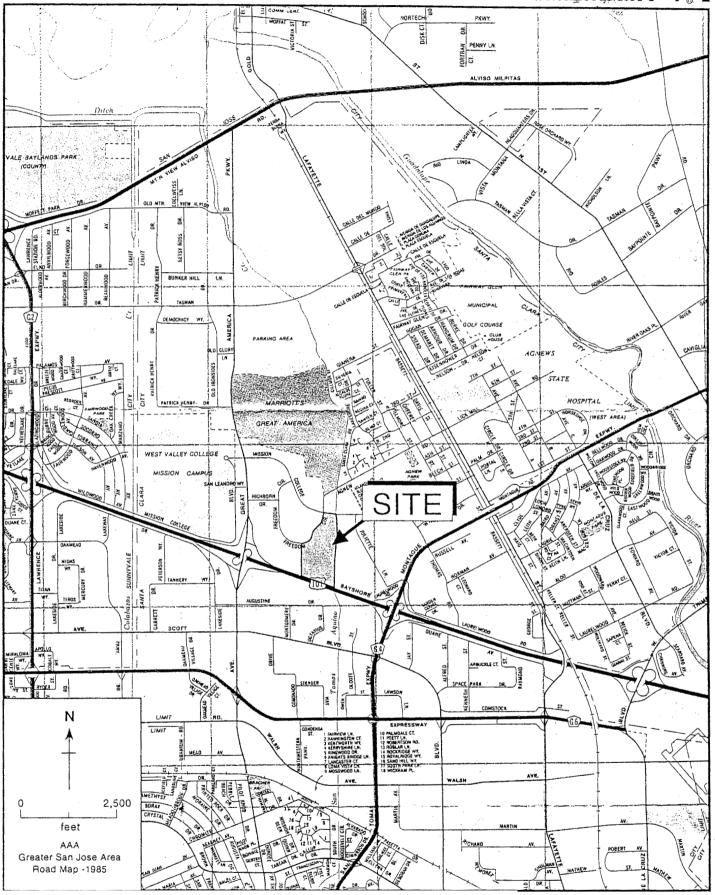

# PROPERTY LEGAL DESCRIPTION

Figure 1. Site Location Map, Intel Corporation, Freedom Circle, Santa Clara, California.

#### STATEMENT OF FACTS

1.01. The Property, totaling approximately 17 acres is more particularly described and

Intel Freedom Circle Deed Restriction, May 2004 Page 1

depicted in Exhibit "A", attached hereto and incorporated herein by this reference. The Property is located in the area now generally bounded by Mission College Boulevard to the north, Highway 101 to the south, San Tomas Aquino Creek to the east, and Freedom Circle to the west in the County of Santa Clara, State of California. This property is more specifically described as Santa Clara County Assessor's Parcel Numbers 104-40-018, 104-40-021, and 104-40-023.