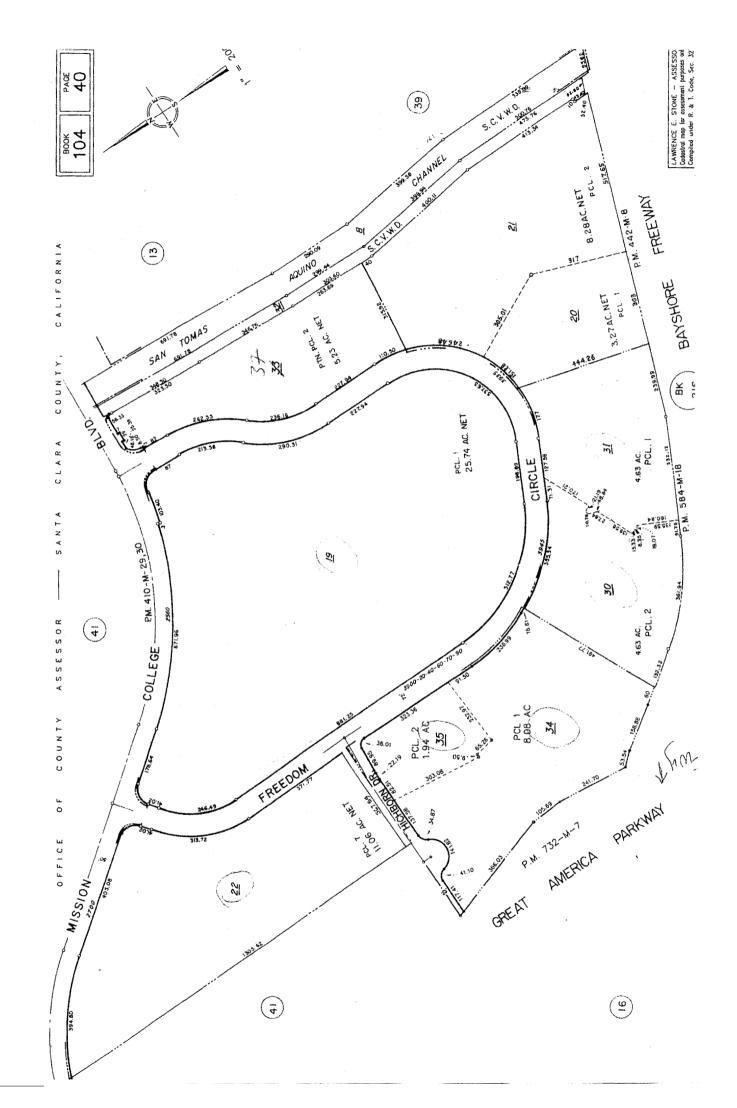

#### Parcel One (104-40-37):

All of Parcel 2, as shown upon that certain Map entitled, "Parcel Map being a resubdivision of lands of Marriott Corporation, Successor by Merger to Fespar Enterprises, Inc., and Marriott Hotels, Inc., and Stephen & Mary Dorcich as shown on Record of Survey recorded on January 12, 1977 in Book 386 of Maps, at Page 54, Santa Clara County Records", which Map was filed for record in the Office of the Recorder of the County of Santa Clara, State of California, on December 29, 1977 in Book 410 of Maps, at Pages 29 and 30.

#### Parcel Two (104-40-21):

All of Parcel 2, as shown upon that certain Map entitled, "Parcel Map being all of Parcel 3, as shown on that certain 'Parcel Map', recorded in Book 410 of Maps, at Pages 29 and 30, Santa Clara County Records", which Map was filed for Record in the Office of the Recorder of the County of Santa Clara, State of California, on May 18, 1979, in Book 442 of Maps, at Page 8.

#### Parcel Three (104-40-20):

All of Parcel 1, as shown upon that certain Map entitled, "Parcel Map being all of Parcel 3, as shown on that certain 'Parcel Map', recorded in Book 410 of Maps, at Pages 29 and 30, Santa Clara County Records", which Map was filed for record in the Office of the Recorder of the County of Santa Clara, State of California, on May 18, 1979 in Book 442 of Maps, at Page 8.