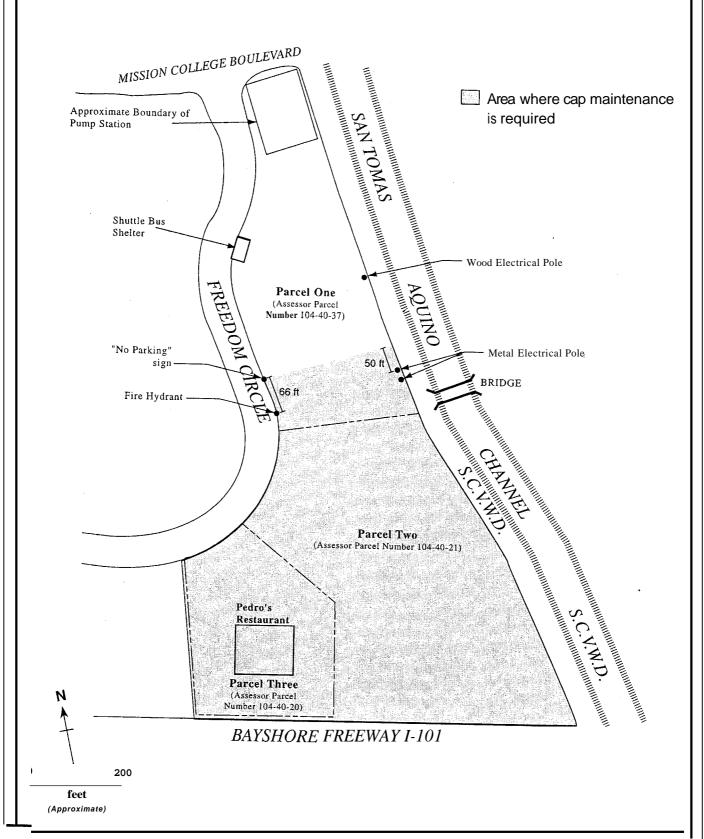

## CAPMAINTENANCE AREA

Figure 2. Parcel Location Map, Freedom Circle, Santa Clara, California

1366-030.ai

1.02. The Property is being remediated pursuant to a Removal Action Workplan pursuant to Chapter 6.8 of Division 20 of the H&SC, under the oversight of the Department. Department oversight is pursuant to an H&SC Section 25355.5 Voluntary Cleanup Agreement (VCA) entered into by the Covenantor and the Department for site remediation. Hazardous materials resulting from prior site use were discovered at the site shortly after the Covenantor purchased the property, and the Covenantor agreed to remediate the site under a VCA. The Removal Action Workplan provides that a deed restriction be required as part of the site remediation, because lead and arsenic, which are hazardous substances as defined in H&SC section 25316 and hazardous materials as defined in H&SC section 25260, remain in soil between depths of 1 to 7 feet below the surface of the Property. The Department circulated the Removal Action Workplan together with a Notice of Exemption pursuant to the California Environmental Quality Act, Public Resources Code section 21000 et seq. for public review and comment. The Removal Action Workplan and the Notice of Exemption were approved by the Department on September 30,2003, pursuant to which the Property is required to maintain a clean soil / gravel cap with a minimum thickness of 1 foot or an asphalt cap (or other DTSC-approved barrier) over all of Parcels two and three and the southernmost portion of Parcel one [Exhibit "B"].